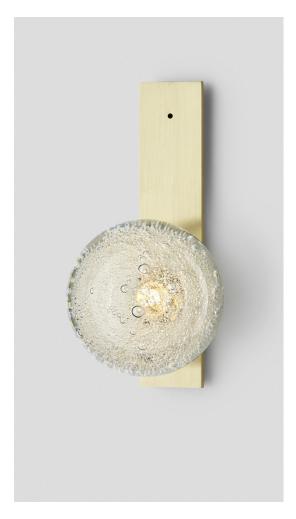

## FIZI SINGLE BALL WALL SCONCE

## **BY ARTICOLO STUDIOS**

Fizi's mesmerizing explosion of bubbles are suspended in champagne-like effervescence.

| Dimensions                              | Material Options     | Lamping                               |
|-----------------------------------------|----------------------|---------------------------------------|
| Fitting                                 | Fitting Design       | 12V G4 2.5W LED bipin                 |
| Flat/Kick                               | Kick                 | 2700k warm white                      |
| kick plate H10.3" x W1.97"              | Flat                 | 250 lumens                            |
| flat plate H9.05" x W1.97"              |                      | Dimmable                              |
| round plate Ø4.7"                       | Fitting Finish       | Lamp included                         |
| mounting plate included to (fits 4.0" / | Brass                |                                       |
| 3.5" Jbox)                              | Mid Bronze           | Installation                          |
| Round                                   | Satin Nickel         | Supplied with external driver and     |
| Ø4.72" Fizi ball                        | Black Electroplate   | mounting plate to fit 4.0 square Jbox |
| 5.4" projection                         | White Powder Coat    |                                       |
| 4.7" backplate                          | Graphite Powder Coat |                                       |