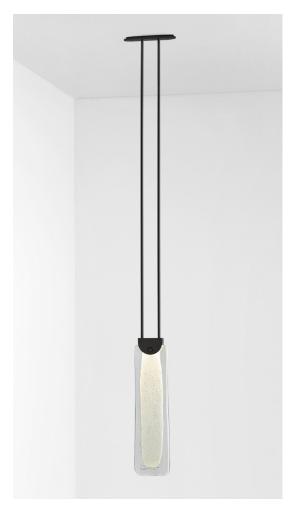

## <u>FIZI SLAB PENDANT</u>

## **BY ARTICOLO STUDIOS**

Fizi's mesmerizing explosion of bubbles are suspended in champagne-like effervescence.

| Dimensions                              | Material Options   | Lamping                               |
|-----------------------------------------|--------------------|---------------------------------------|
| Pendant Height                          | Fitting Finishes   | 4.25W CC LED Board 0.5A               |
| 16.9"                                   | Brass              | 2700k warm white                      |
| Rod length                              | Mid Bronze         | 400 lumens                            |
| Range between 23.6"                     | Satin Nickel       | Dimmable                              |
| (600mm) - 47.25" (1200mm), in           | Black Electroplate |                                       |
| increments of 3.94" (100mm)             |                    | Installation                          |
| *Please note: Shade dimensions          | Shade Colours      | Supplied with external driver and     |
| inclusive                               | Fizi               | mounting plate to fit 4.0 square Jbox |
| of overall height may vary marginally   | Grey               |                                       |
| due to the nature of mouth blown glass. | Drunken Emerald    |                                       |
|                                         | Tea                |                                       |
|                                         | Abyss              |                                       |