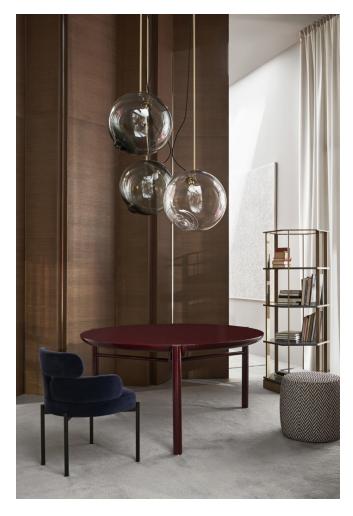

## FLOAT 2.0 PENDANT

### **BY SKLO**

Large spheres of handblown Czech glass suspended on rigid brass stems. Two glass sizes available. A custom brass socket assembly through one side holds the light bulb and is connected to the canopy at the ceiling with a length of exposed fabric-wrapped electrical cord. Each glass sphere is blown by hand without the use of moulds, and so is slightly imperfect in shape. Two brass thumb screws attach the removable bulb-and-socket from the side of the glass.

#### **Dimensions**

Glass: 16" or 20"D

#### **Material Options**

Glass colors: Amber [AMB], Clear [CLR], Smoke [SMK], Smokey Brown [SMB], White [WHT] Metal finishes: Dark Oxidized [DX], Brushed Brass [BB], Brushed Nickel [BN], Polished Nickel [PN]