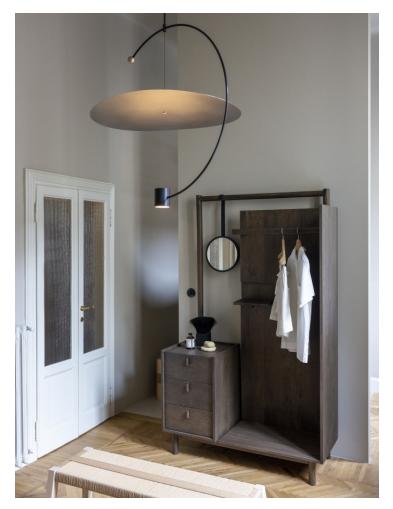

## FLOAT COLLECTION BY LADIES AND GENTLEMEN STUDIO

L&G Studio is proud to present an illuminated sculpture series, FLOAT, capturing a moment of suspension in space. FLOAT implores combinations of the least, most essential elements working in concert to intimately define space with light and form. All forms exist to support and serve the other to direct a soft glows and shadows into its surroundings.

## Dimensions

## **Material Options**

Round: 31" x 31", shade: 30" x 25" Wide:14"H x 43"W; hanging shade: 39" x 25"; drop variable Brass, blackened brass

## Lamping

Integrated LED board; 12w With 24v Power Supply