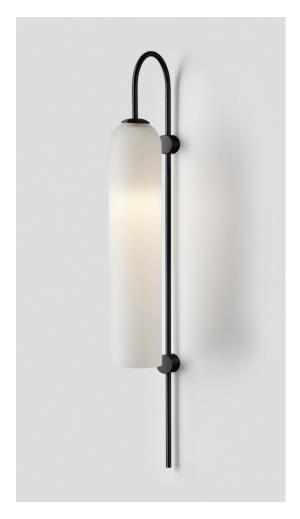

# FLOAT GLIDE WALL SCONCE

#### **BY ARTICOLO STUDIOS**

Float evokes an inherent sense of refinement through its design cues of a bygone era.

| L | ) | Iľ | n | е | n | SI | 0 | n | S |
|---|---|----|---|---|---|----|---|---|---|
|---|---|----|---|---|---|----|---|---|---|

H38.4" x Ø4.7" x D7.7" glass shade H21.75" mounting plate included fits 4"square Jbox 10 lbs

## **Material Options**

Brass Mid Bronze Satin Nickel Black Electroplate

Fitting Finishes

**Shade Colours** 

Snow Smoke Grey Clear