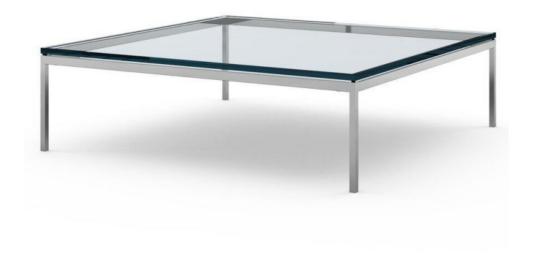

## FLORENCE KNOLL COFFEE & END TABLES

## **BY KNOLL**

Like so many of her ground breaking designs, the 1961 executive collection — including these low tables — has made its way into the pantheon of modern classics. Knoll Studio logo and Florence Knoll's signature are stamped on the inside of leg.

## **Dimensions**

Square:

23.5"W x 23.5"D x 17"H 29.5"W x 29.5"D x 19"H 35.5"W x 35.5"D x 19"H

Low Coffee Table 47.25" 47.25" 13.75"

Rectangular: 45" W x 22.5" D x 17" H

## **Material Options**

Base options: Satin or mirror chrome-plated finish Top options: Available in a selection of glass, veneer, natural and polished or satin marble finishes