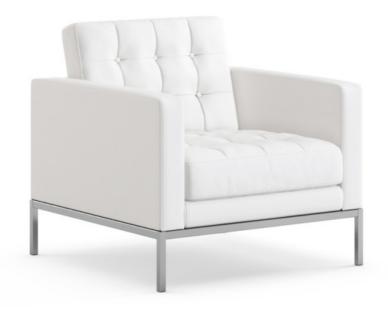

### BY KNOLL

Florence Knoll's classic lounge chair is now available in a soft version, with deeper proportions for a more relaxed sit. Consistent with all of Knoll's designs, it has a spare, angular profile that reflects the objective perfectionism of modern design in the early 1960s.

### Dimensions

32.5" W x 32.5" D x 31.5" H x 18.5" Seat Height, 23.5" Arm Height

#### **Material Options**

Frame: Polished chrome or satin chrome Inner frame is solid wood Available in a wide range of KnollTextiles and Spinneybeck leather Pieces upholstered in leather have matching buttons; pieces upholstered in fabric do not have buttons