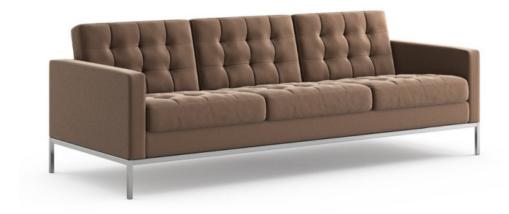

## FLORENCE KNOLL RELAXED SOFA

## **BY KNOLL**

Florence Knoll's classic lounge collection is now available in a soft version, with deeper proportions for a more relaxed sit. Consistent with all of Knoll's designs, it has a spare, angular profile that reflects the objective perfectionism of modern design in the early 1960s.

## **Dimensions**

91" W x 35" D x 31.5" H, Seat Height: 17.5" Arm Height: 23.5"

## **Material Options**

leather

Frame finish: Frame and legs in heavy gauge steel with polished or satin chrome finish

Available in a wide range of KnollTextiles and Spinneybeck

Pieces upholstered in leather have matching buttons; pieces upholstered in fabric do not have buttons KnollStudio logo and Florence Knoll's signature are stamped into the base frame