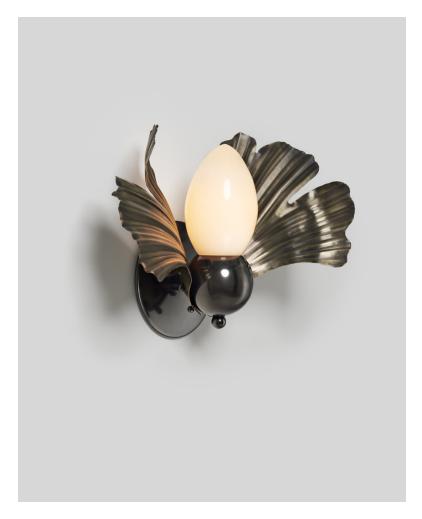

# FLUTED GINGKO WALLMOUNT

## **BY ROSIE LI STUDIO**

Ginkgo draws inspiration from its namesake plant and the decorative motifs found in Art Nouveau. Richly textured hand-formed leaves sweep from branching brass frames with oblong glass buds in a dramatic, contemporary take on a prehistoric tree.