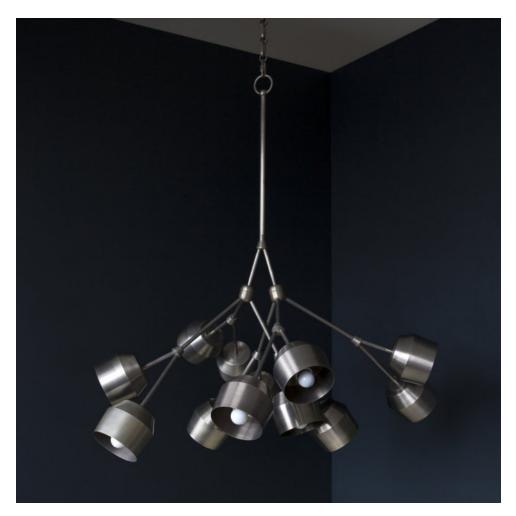

### **BY MATERIA DESIGNS**

The Forchette chandelier, composed of twelve lithe brass arms, each supporting a hand cast porcelain or solid brass shade, was inspired by a collaboration with ceramicist Andrew Molleur, as well as the clustered, asymmetrical arrangements of barnacles in nature. Available in graphite or natural porcelain, and five finishes of brass, the Forchette chandelier is organic yet refined.

#### **Dimensions**

36" W x 28"D x 36"H; 36" Brass drop chain included (OAH 72")

#### **Material Options**

Porcelain: Natural or graphite
Brass shades: Aged brass, aged silver, blackened brass,
un-lacquered brass, blackened brass and unlacquered
brass
Brass body: Aged brass, aged silver, blackened brass,
un-lacquered brass