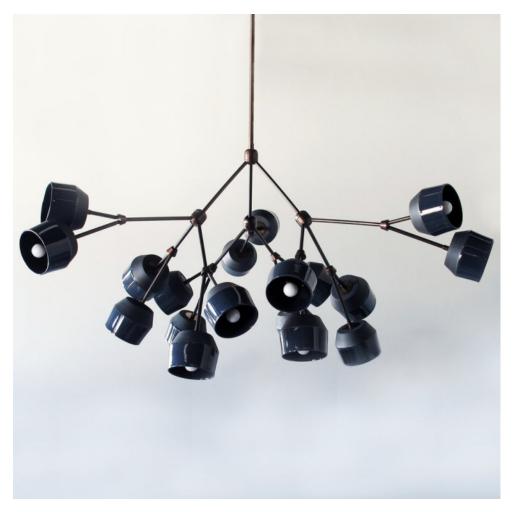

### **BY MATERIA DESIGNS**

The Forchette chandelier, composed of twelve lithe brass arms, each supporting a hand cast porcelain or solid brass shade, was inspired by a collaboration with ceramicist Andrew Molleur, as well as the clustered, asymmetrical arrangements of barnacles in nature. Available in graphite or natural porcelain, and five finishes of brass, the Forchette chandelier is organic yet refined.

#### **Dimensions**

46" W x 42"D x 37"H; 36" Brass drop chain included (OAH 73")

#### **Material Options**

un-lacquered brass

Porcelain: Natural or graphite Brass shades: Aged brass, aged silver, blackened brass, un-lacquered brass, blackened brass and unlacquered brass Brass body: Aged brass, aged silver, blackened brass,