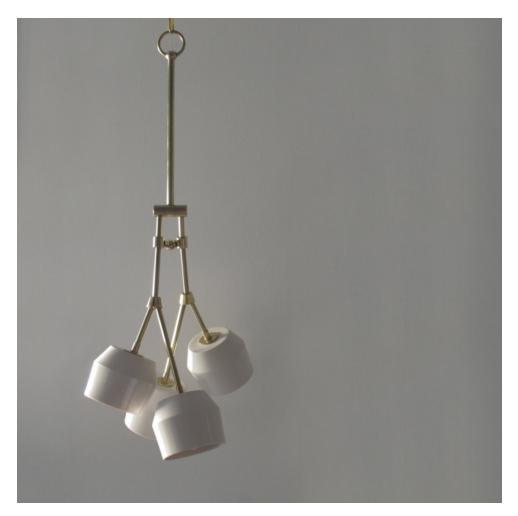

# FORCHETTE PENDANT

#### **BY MATERIA DESIGNS**

The Forchette pendant is at once organic and urbane. Composed of four lithe brass arms which bloom with hand cast porcelain or solid brass shades,

#### **Dimensions**

 $16\mbox{"D}$  x  $16\mbox{"W}$  x  $30\mbox{"H};$   $36\mbox{"BRASS}$  DROP CHAIN INCLUDED (OAH  $66\mbox{"})$ 