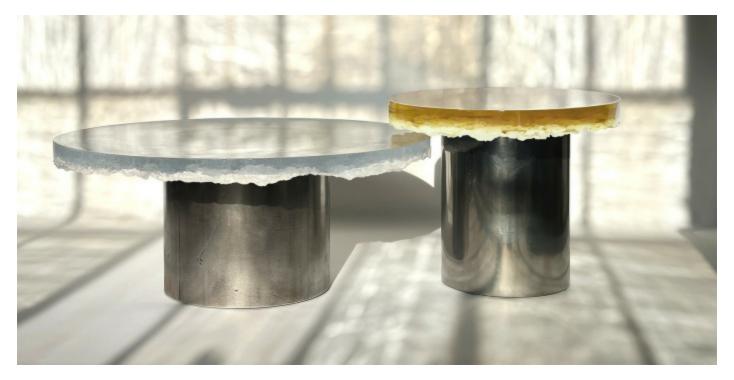

## BY CREATORS OF OBJECTS

Inspired by earthly and otherworldly landscapes, the FORMATIONS series is the result of experimentation with organic texture cast in a translucent material to express these vivid, unreal terrains. The shaped tops are cast in softly tinted or clear resin, paired with salvaged steel tube bases that have been refurbished into polished sturdy elements. A dramatic textured underside is revealed through glossy polished surfaces of the cast tabletop with a precision routed groove, to ensure a centred and nested fit between the top and base.