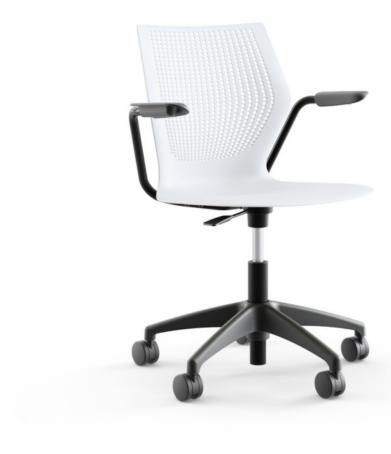

## **BY KNOLL**

MultiGeneration by Knoll® Light Task is a simple, small-scale task chair with a responsive, open design that allows you to fidget to focus. It encourages natural movement, allowing us to focus, interact and collaborate more effectively.

## **Dimensions**

With arms: 26'W x 22"D x 31"-37.5"H, Seat Height: 16.5"-22.5"

Armless: 20.5"W x 22"D x 31"-37.5"H, Seat Height: 16.5"-22.5"

## **Material Options**

Allows for 270° sitting, perfect for collaborative, group environments

Passive flex encourages natural movement, helping with energy and focus

Perforated back provides airflow and coordinates with Generation by Knoll® family of chairs

Rolled top edge serves armrest when side sitting, or handle for transporting

Height adjustability ensures comfort for extended work sessions

Swivel base provides additional movement for

collaboration

Optional seat pad