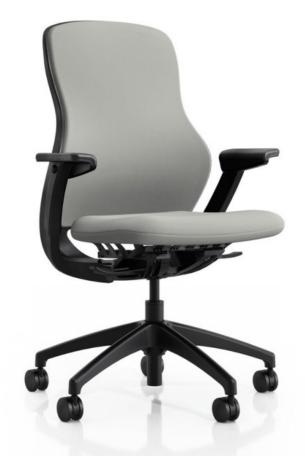

## FORMWAY REGENERATION CHAIR, FULLY UPHOLSTERED

## **BY KNOLL**

Innovative in its simplicity, ReGeneration minimizes materials and components. The straightforward design leverages flexible, durable and sustainable materials that respond to your movements, providing comfort and support throughout the day.

## **Dimensions**

29"W x 24.5"D (excluding base) x 38.5"-43.5"H, Seat Height: High performance elastomer Flex Back Net with integral 16.5"-21.5", Arm Height: 22.5"-32"

## **Material Options**

lumbar support. Optional adjustable lumbar support available

Flex Seat with three sides of seat edge flex and seat depth adjustment. Set-back arms for leg clearance and contoured arm pads for Continuous Lumbar support when

Weight compensated Dynamic Suspension control with a smooth, synchronized recline and four independent flexors that respond to multidirectional movement. Recline resistance feature for greater upright support