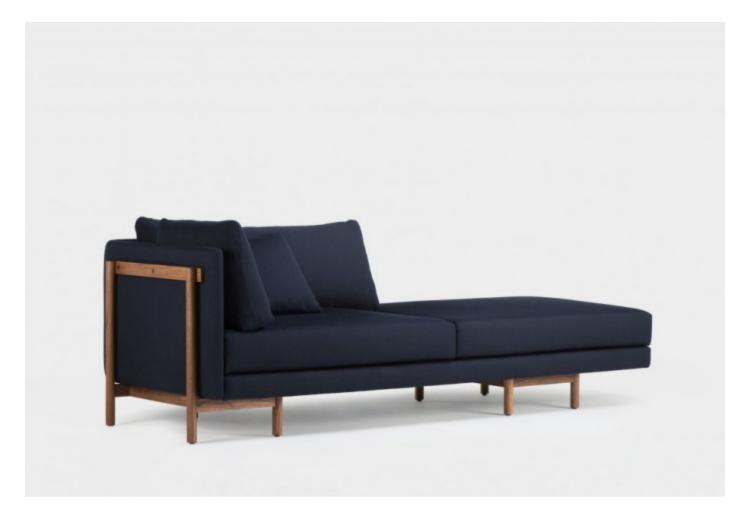

### BY DE LA ESPADA

Frame is a sofa system supported by a wooden frame structure to which various accessories can be clipped, such as a tray or light. The Frame is available in a number of different styles and sizes: daybed, one arm, two arms and no arms.

#### **Dimensions**

Short Daybed: W 71" x D 35.8" x H 29.3" Short One Arm: W 71" x D 35.8" x H 29.3" Medium No Arms: W 87.2" x D 35.8" x H 29.3" Medium Daybed: W 90.75" x D 35.8" x H 29.3" Medium One Arm: W 90.75" x D 35.8" x H 29.3" Long No Arms: W 101" x D 35.8" x H 29.3" Long Daybed: W 104.5" x D 35.8" x H 29.3" Long One Arm: W 104.5" x D 35.8" x H 29.3"