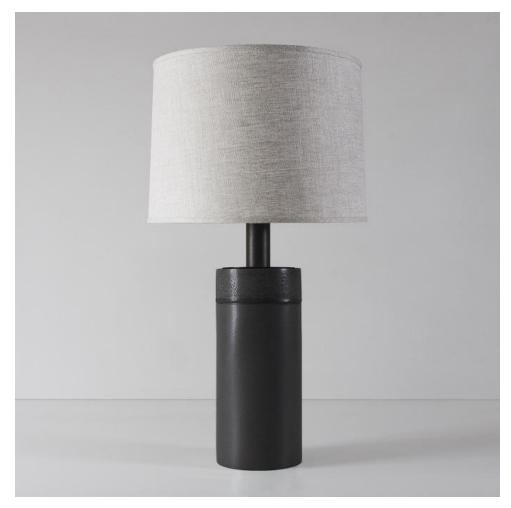

# HOLLACE CLUNY

## GAINSBOROUGH TABLE LAMP

### BY STONE & SAWYER

Handcrafted stoneware table lamp with a selection of glazed and metal finishes.

#### Dimensions

Lamp - 32 1/2"H x 7"W (Height is to top of Finial once Harp is assembled to lamp) Shade - 17" x 18" x 13"

#### Material Options

Handcrafted stoneware lamp body available in Fossil Gray, Pigeon, White Quartz, Charcoal, Obsidian and our hand-carved Canyon finish. The Gainsborough table lamp is available with hand finished blackened brass or satin brass hardware. Lampshades are 100% natural linen in cream or natural.