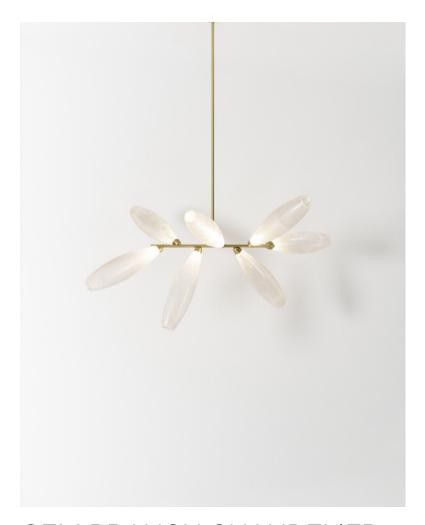

## GEM BRANCH CHANDELIER

### **BY GIOPATO & COOMBES**

Gem is a suspension lamp, in hand blown glass, made with "a lume" technique, which is another expertise within the Veneto region. The surface can be clear or with a "corroded" finish, which seams like a white moon dust coating. There are several compositions from linear to bunches. The glass gems cling to a brass tube, via brass buds which contain a proprietary led source.