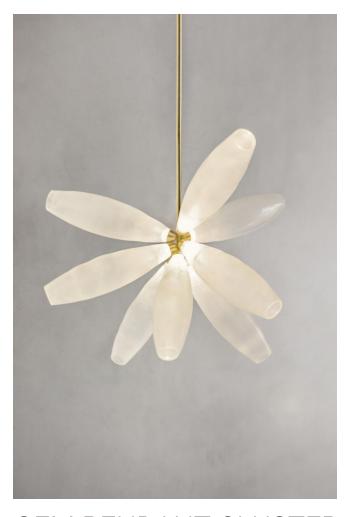

### **BY GIOPATO & COOMBES**

Gem is a suspension lamp, in hand blown glass, made with "a lume" technique, which is another expertise within the Veneto region. The surface can be clear or with a "corroded" finish, which seams like a white moon dust coating. There are several compositions from linear to bunches. The glass gems cling to a brass tube, via brass buds which contain a proprietary led source.

#### **Dimensions**

06: 29"D x 28"H + Drop Height 09: 32"D x 26"H + Drop Height

#### **Material Options**

Brushed Brass Brushed Bronze Blackened Brass Brushed Nickel Polished Nickel Glass: Corroded or mist glass