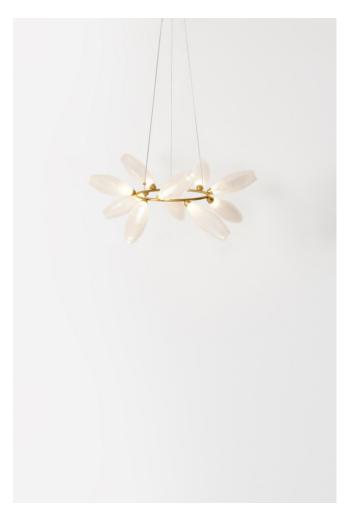

## **GEM RING CHANDELIER**

## **BY GIOPATO & COOMBES**

Gem is a suspension lamp, in hand blown glass, made with "a lume" technique, which is another expertise within the Veneto region. The surface is a "corroded" finish, which seams like a white moon dust coating. s. The glass gems cling to a brass tube, via brass buds which contain a proprietary led source.

| Dimensions                               | Material Options        | Lamping               |
|------------------------------------------|-------------------------|-----------------------|
| 10: Ø46 x H24" + Drop, 10 Small: Ø36 x   | Brushed Brass           | Proprietary Gem LEDs. |
| H17" + Drop                              | Brushed Bronze          | 44W, 4140 Lumens      |
| 14: Ø56 x H27.5" + Drop, 14 Small: Ø46 x | Blackened Brass         |                       |
| H19.5" + Drop                            | Brushed Nickel          |                       |
| 20: Ø69 x H28.5" + Drop, 20 Small: Ø59 x | Polished Nickel         |                       |
| H20" + Drop                              | Glass: corroded or mist |                       |