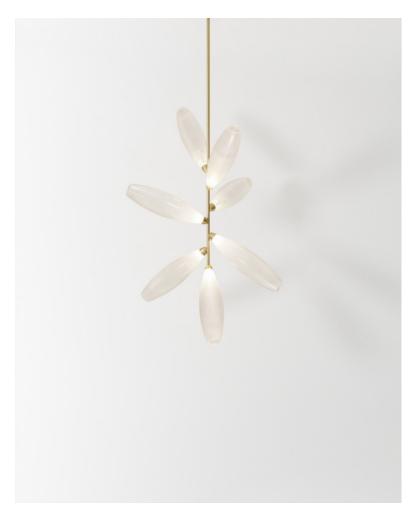

### **BY GIOPATO & COOMBES**

Gem is a suspension lamp, in hand blown glass, made with "a lume" technique, which is another expertise within the Veneto region. The surface can be clear or with a "corroded" finish, which seams like a white moon dust coating. There are several compositions from linear to bunches. The glass gems cling to a brass tube, via brass buds which contain a proprietary led source.

#### **Dimensions**

07: 29"D x 48"H + Drop Height 14: 32.5"D x 73.5"H + Drop Height

#### **Material Options**

Brushed Brass
Brushed Bronze
Blackened Brass
Brushed Nickel
Polished Nickel
Glass: Corroded or mist

#### Lamping

7 Proprietary Gem LEDs. 15W, 1450 Lumens 14 Proprietary Gem LEDs. 31W, 2900 Lumens