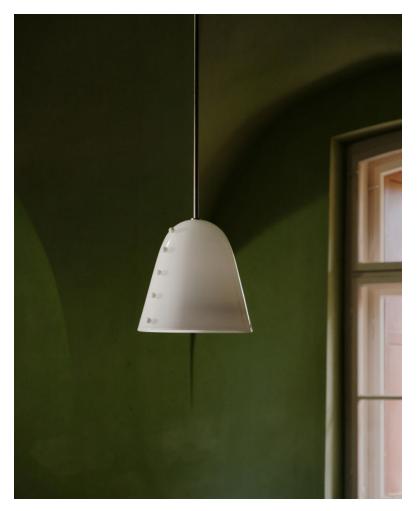

## <u>GEMMA PENDANT</u>

### BY IN COMMON WITH

A hand-blown glass pendant that pairs a graceful silhouette with eye-catching embellishment. Gemma's shades are made using a modern variation on a centuries-old practice, which involves applying handmade glass details—in this case, marble-like dots—to blown glass surfaces. Fitted with hand-finished brass details, a self-leveling brass rod, and a bell-shaped diffuser that matches the shape of its shade.