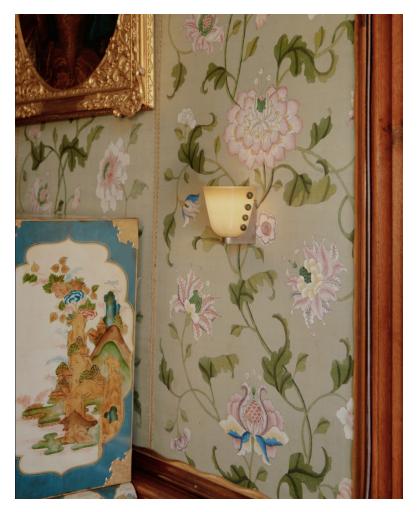

# **GEMMA SCONCE**

## BY IN COMMON WITH

A hand-blown sconce whose sleek form shares the spotlight with playful decorative trim. Gemma's shades are made using a modern variation on a centuries-old practice, which involves applying handmade glass details—in this case, marble-like dots—to blown glass surfaces. Fitted with hand-finished brass details and a bell-shaped diffuser that matches the shape of its shade.