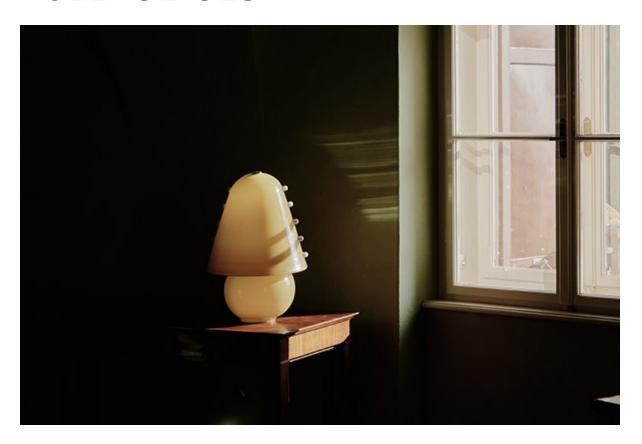

### BY IN COMMON WITH

A handmade table lamp that pairs a graceful silhouette with eye-catching embellishment. Gemma's shades are made using a modern variation on a centuries-old practice, which involves applying handmade glass details—in this case, marble-like dots—to blown glass surfaces. Fitted with hand-finished brass details and a dim-to-warm bulb.

#### **Dimensions**

Petite:5 ¾ in Diameter × 7 ¾ in H Medium: 12 in Diameter × 16 in H Large: 15 ¼ in Diameter × 21 ? in H

#### **Material Options**

Available in a wide selection of coloured  $\,$  E26 / 120V / 8.0 W / 680 lm / 2000 K glass and metal finishes. Click here for more info on the medium & large table lamp Click here fore more info on the petite table lamp