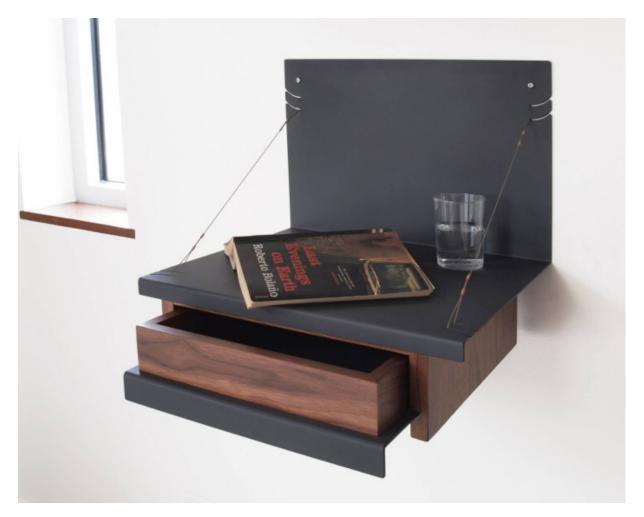

### **BY SKRAM**

A wall-mounted shelf system made of a single piece of folded steel with military grade wire rope supports secured with copper compression fittings.

#### **Dimensions**

GS1:W16"/40cm x D13"/33cm x H10.5"/27cm GS2:W24"/60cm x D13"/33cm x H10.5"/27cm GS3:W48"/121cm x D13"/33cm x H10.5"/27cm GS Drawer: W13"/33cm x D12"/30cm x H4"/10cm

### **Material Options**

Optional drawer accessory in three timber options adds both utility and visual impact. Drawer is compatible with all three shelf sizes and can be located, moved and used as desired. 100+ lb load rating with proper installation. Shelf base metal finish: matte black Additional metal finishes available.