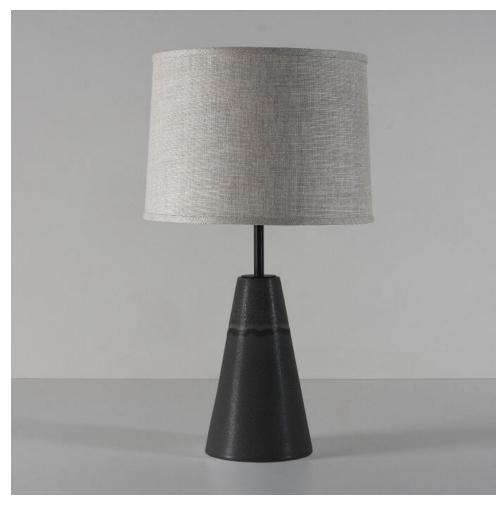

### BY STONE & SAWYER

Handcrafted stoneware table lamp with a choice of glazed and metal finishes.

#### Dimensions

Lamp - 21"H x 6"W (Height is to top of Finial once Harp is assembled to lamp) Shade - 12" x 13" x 8 3/4"

#### Material Options

Handcrafted stoneware lamp body available in Fossil Gray, Pigeon, White Quartz, Charcoal, and Obsidian. The Gio table lamp is available with hand finished blackened brass or satin brass hardware. Lampshades are 100% natural linen in cream or natural.