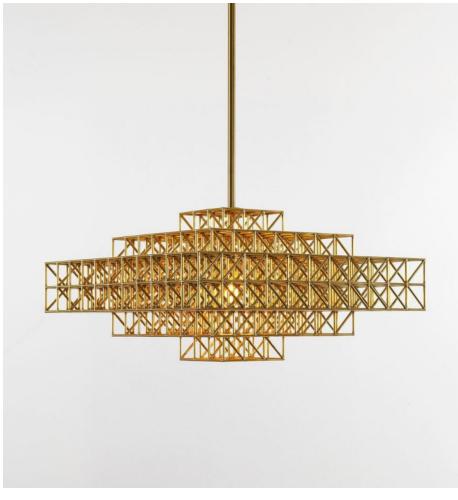

# **GRIDLOCK 1912**

## BY ROLL & HILL

Raw and unpretentious, Gridlock is a series of lamps in the style of the Brutalist movement. Gridlock feels industrial in its straightforward, platonic forms and the repetitive efficiency of the grid; however, it is assembled entirely by hand from thousands of tiny brass parts. Philippe Malouin's tribute to the industry-inspired, labour-saving dreams of modernism is paid for in toil.

### Dimensions

13in/32cm

L 22in/56cm W 22in/56cm H

Material Options

Raw Brass