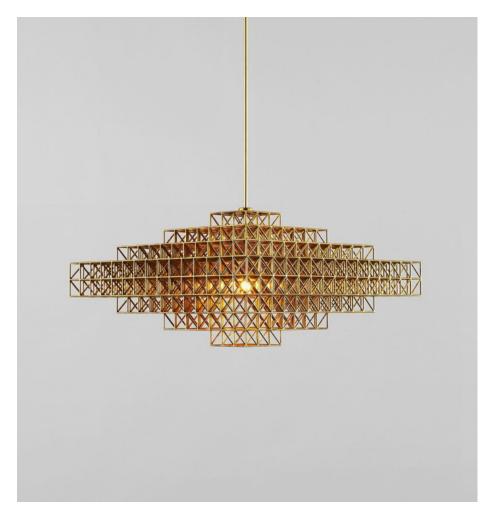

# GRIDLOCK 4059

## **BY ROLL & HILL**

Raw and unpretentious, Gridlock is a series of lamps in the style of the Brutalist movement. Gridlock feels industrial in its straightforward, platonic forms and the repetitive efficiency of the grid; however, it is assembled entirely by hand from thousands of tiny brass parts. Philippe Malouin's tribute to the industry-inspired, labour-saving dreams of modernism is paid for in toil.

### **Dimensions**

L 30in/76cm W 30in/76cm H 16in/41cm

### **Material Options**

Raw Brass