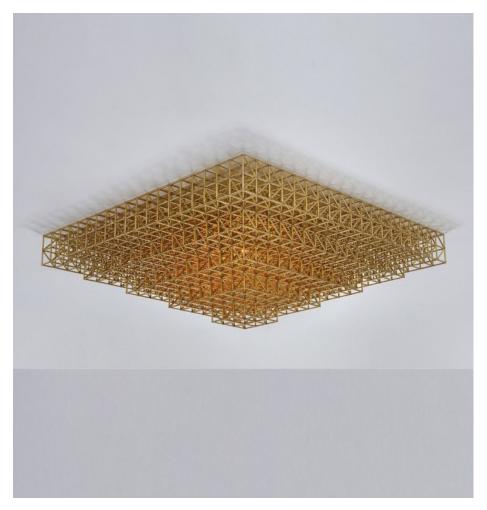

# **GRIDLOCK CEILING MOUNT 5640**

### **BY ROLL & HILL**

Raw and unpretentious, Gridlock is a series of lamps in the style of the Brutalist movement. Gridlock feels industrial in its straightforward, platonic forms and the repetitive efficiency of the grid; however, it is assembled entirely by hand from thousands of tiny brass parts. Philippe Malouin's tribute to the industry-inspired, labour-saving dreams of modernism is paid for in toil.

#### **Dimensions**

L 38in/96cm W 38in/96cm H 12in/31cm

#### **Material Options**

Raw Brass