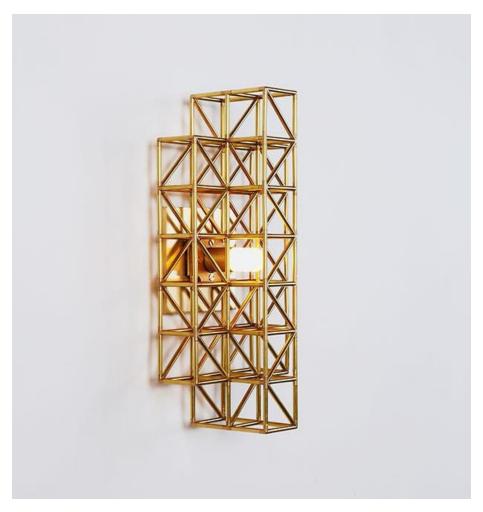

## **GRIDLOCK SCONCE 193**

## **BY ROLL & HILL**

Raw and unpretentious, Gridlock is a series of lamps in the style of the Brutalist movement. Gridlock feels industrial in its straightforward, platonic forms and the repetitive efficiency of the grid; however, it is assembled entirely by hand from thousands of tiny brass parts. Philippe Malouin's tribute to the industry-inspired, labour-saving dreams of modernism is paid for in toil.

## Dimensions Material Options Lamping

H 14in/36cm W 6in/16cm x D 5in/12cm Raw Brass

Bulb: 25 Watt G9 halogen Socket: G9

Wattage: 25 Watts Lumens: 260 Lumens

Color Temperature: 2700 Kelvin

Dimming: Triac or ELV