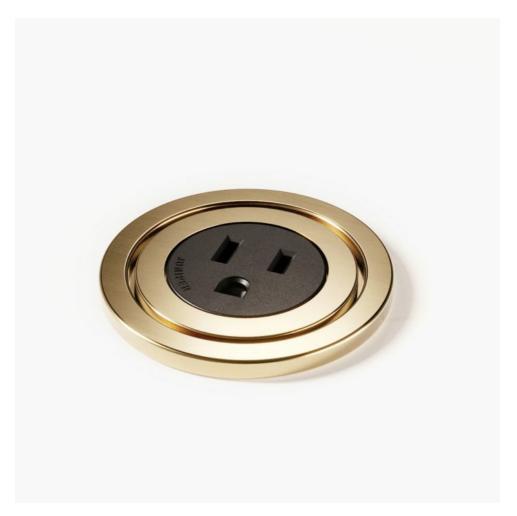

## **GROUND CONTROL POWER OUTLET**

## **BY JUNIPER**

The Ground Control Power Outlet is a furniture-mounted power receptacle designed for installation on desktops and panels. The Type-B US power outlet can be mounted solo or paired with other Ground Control units for a unique power station in residential, commercial, and hospitality spaces.

\*Please note: this power outlet is not hardwired Compatibility

Universal NEMA 5-15 Receptacle IEC Plug Type B

Receptacle

NEMA 5-15R (IEC plug type B)

Cabling

72" black power cord with NEMA 5-15P plug

Certifications