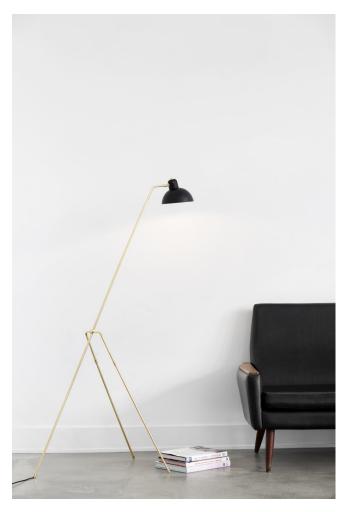

### **BY LAMBERT & FILS**

The Waldorf Collection combines an open hemispherical shade with a cylindrical socket cover. This composite shade is deployed in suspension and wall-mounted configurations with natural brass and powder coated rods. Moving parts add flexibility to the crisp, streamlined forms of this collection.

#### **Dimensions**

L 25 x W 19 x H 60 in / L 640 x W 480 x H 1520 mm 96 in / 2438 mm cord length 3 lbs / 1.4 kg

#### **Material Options**

Black / Brass
Black / Graphite
White / Brass
powder coated steel and aluminum
shade
powder coated aluminum body
brass hardware
milk glass globes