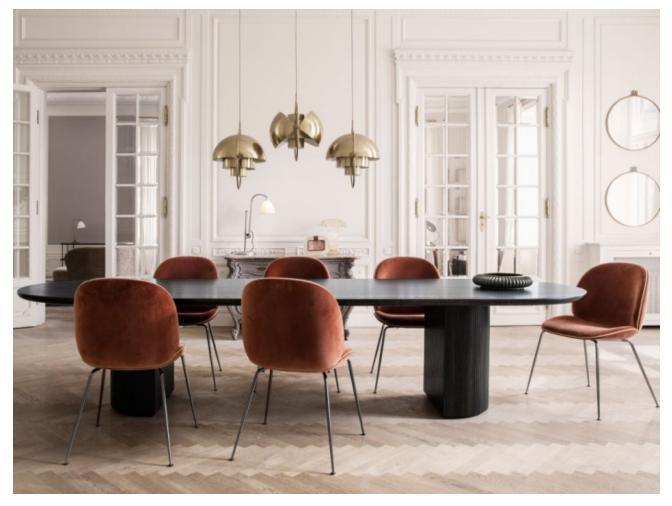

## **GUBI MOON ELLIPTICAL DINING TABLE**

## BY GUBI

Space Copenhagen is the designer behind the classic Moon Table; a series of organic rounded tables for both domestic and public spaces. The interplay between the beautiful solid oak table top and the smooth half - or full moon shaped base, with bevelled surface, serving as structure and ornament, creates a simple yet strong identity for the design. The result is an elegant table with clear references to traditional Danish carpentry, where the tribute of marriage between design and craftsmanship is in focus.