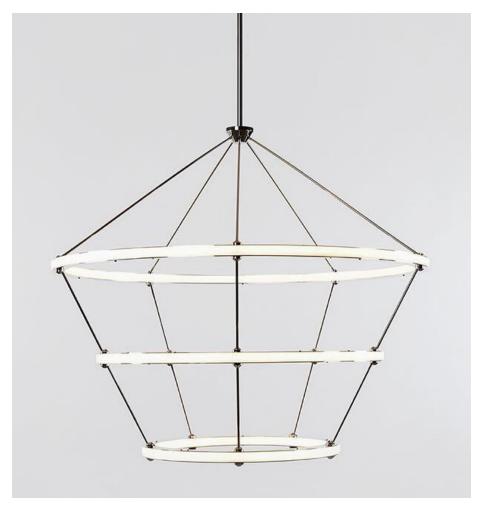

# HALO CHANDELIER 3 RINGS

## **BY ROLL & HILL**

Paul Loebach envisioned the Halo series as a graceful exercise in the use of energy-efficient LED technology. The collection, which includes a range of ceiling and wall lights, is distinguished by its use of cascading rings and bars of light.

#### **Dimensions**

Dia 42in/107cm x H 36in/91cm

## **Material Options**

Finishes: Blackened steel, oil-rubbed bronze, brushed brass