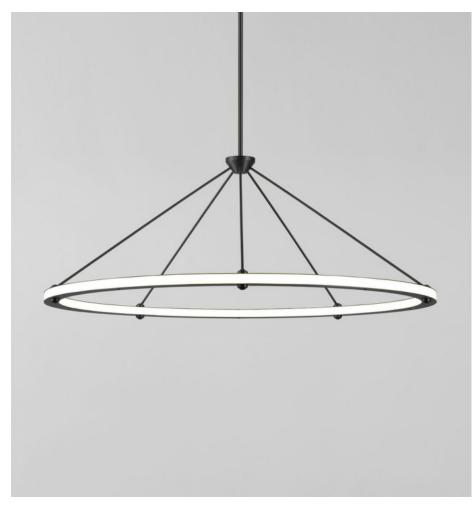

# HALO CIRCLE PENDANT

## BY ROLL & HILL

Paul Loebach envisioned the Halo series as a graceful exercise in the use of energy-efficient LED technology. The collection, which includes a range of ceiling and wall lights, is distinguished by its use of cascading rings and bars of light.

### Dimensions

Dia 42in/107cm x H 13in/33cm

#### **Material Options**

Finishes: Blackened steel, oil-rubbed bronze, brushed brass

#### Lamping

120V Illumination Integrated LED Wattage: 27 Watts Lumens: 1300Lumens Color Temperature: 2700 K, 90 CRI Life Hours: 50,000 Dimming: TRIAC, ELV or 0-10V