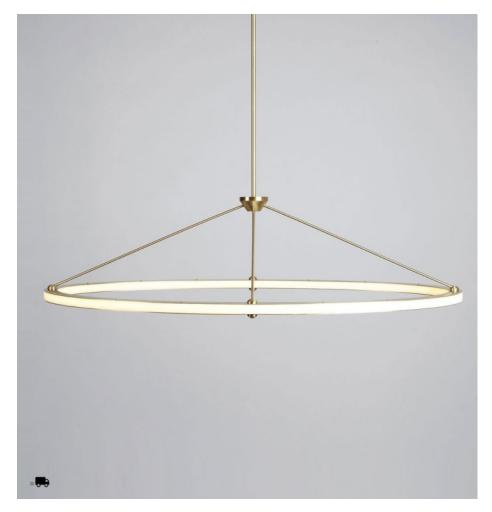

## HALO OVAL PENDANT

## **BY ROLL & HILL**

Paul Loebach envisioned the Halo series as a graceful exercise in the use of energy-efficient LED technology. The collection, which includes a range of ceiling and wall lights, is distinguished by its use of cascading rings and bars of light.

#### **Dimensions**

L 47in/119cm x W 28in/71cm x H 13in/33cm

### **Material Options**

Finishes: Blackened steel, oil-rubbed bronze, brushed brass