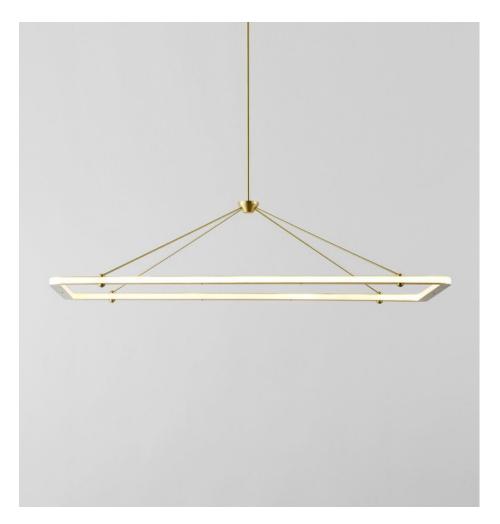

## HOLLACE CLUNY

# HALO RECTANGLE PENDANT

## **BY ROLL & HILL**

Paul Loebach envisioned the Halo series as a graceful exercise in the use of energy-efficient LED technology. The collection, which includes a range of ceiling and wall lights, is distinguished by its use of cascading rings and bars of light.

#### **Dimensions**

58in/147cm x W 25in/64cm x H 31.5in/80cm

## **Material Options**

Finishes: Blackened steel, oil-rubbed bronze, brushed brass