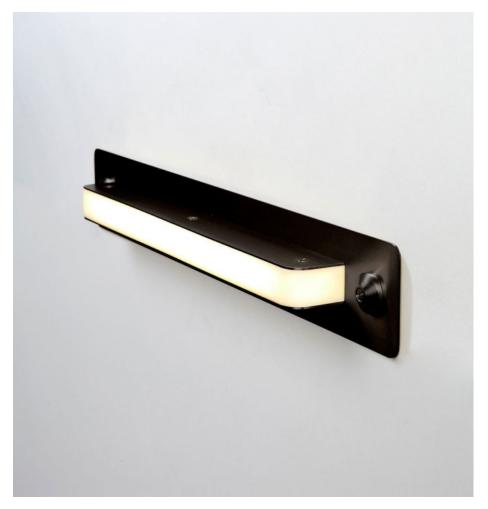

## **BY ROLL & HILL**

Paul Loebach envisioned the Halo series as a graceful exercise in the use of energy-efficient LED technology. The collection, which includes a range of ceiling and wall lights, is distinguished by its use of cascading rings and bars of light.

#### **Dimensions**

H 2.8in/7cm x W 18in/46cm x D 1.6in/4cm

## **Material Options**

Finishes: Blackened steel, oil-rubbed bronze, brushed brass