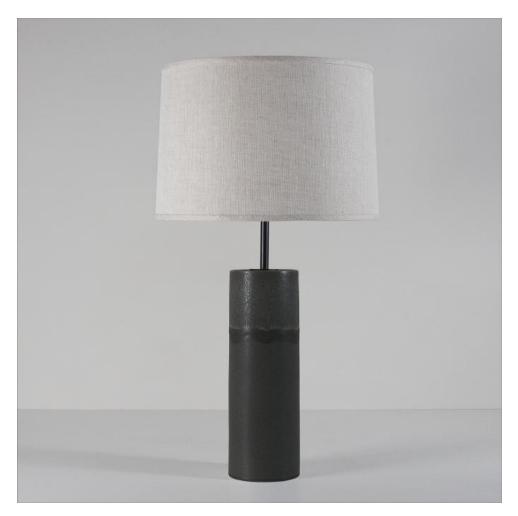

## **HANCOCK TABLE LAMP**

## **BY STONE & SAWYER**

Handcrafted stoneware table lamp with a choice of glazed and metal finishes.

### **Material Options**

Handcrafted stoneware lamp body available in Fossil Gray, Pigeon, White Quartz, Charcoal, Obsidian and in our hand-carved Canyon finish. The Hancock table lamp is available with hand finished blackened brass or satin brass hardware. Lampshades are 100% natural linen in cream or natural.