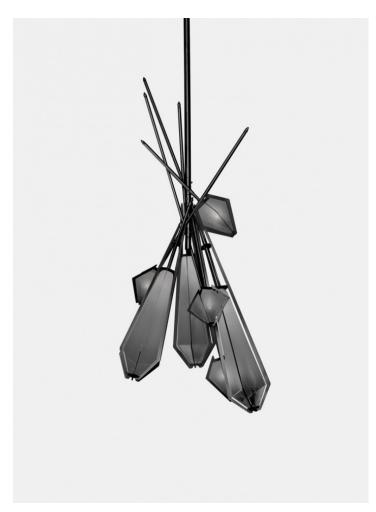

### BY GABRIEL SCOTT

Elegant sculptural light-fixture inspired by jewelry design featuring a mold-blown glass gem in a chic metallic setting. Harlow is available in various color ways, and held in a metallic frame referencing a prong setting, the alabaster glass makes for a beautiful diffuser of soft light, while the prong-inspired hardware adds glamour to each fixture.

## Dimensions

32" D x 60" H + stem

#### **Material Options**

Frame: Blackened Steel, Satin Brass, Satin Copper, Satin Nickel, Satin Bronze Blown Glass: Alabaster White, Smoked Black