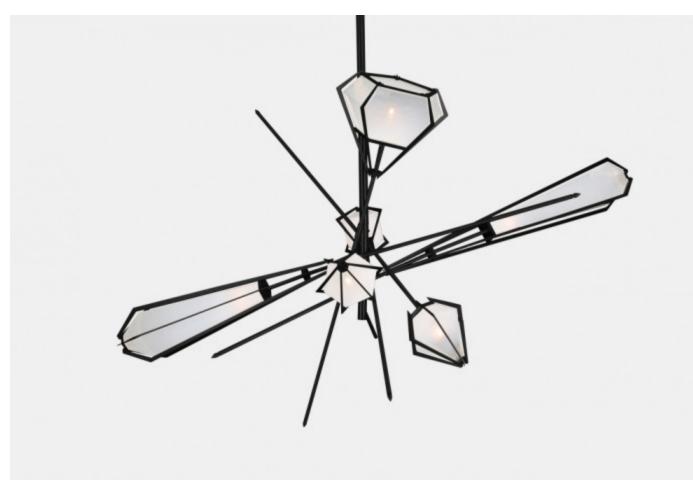

# HARLOW LARGE CHANDELIER

## BY GABRIEL SCOTT

Elegant sculptural light-fixture inspired by jewelry design featuring a mold-blown glass gem in a chic metallic setting. Harlow is available in various color ways, and held in a metallic frame referencing a prong setting, the alabaster glass makes for a beautiful diffuser of soft light, while the prong-inspired hardware adds glamour to each fixture.

#### Dimensions

33" x 67" x 40" high + Stem

### **Material Options**

Frame: Blackened Steel, Satin Brass, Satin Copper, Satin Nickel, Satin Bronze Blown Glass: Alabaster White, Smoked grey