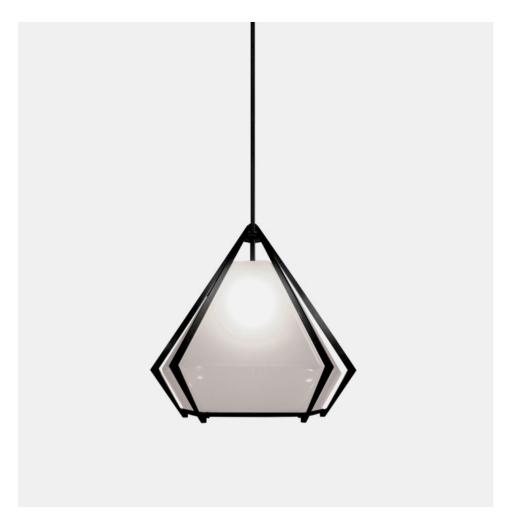

### **BY GABRIEL SCOTT**

Elegant sculptural light-fixture inspired by jewelry design featuring a mold-blown glass gem in a chic metallic setting. Harlow is available in various color ways, and held in a metallic frame referencing a prong setting, the alabaster glass makes for a beautiful diffuser of soft light, while the prong-inspired hardware adds glamour to each fixture.

#### **Dimensions**

Small: 13.5" D x 12" H + Stem Large: 20" D x 18" H + Stem Standard stem lengths: 6, 12", 18" or 24" Blown Glass: Alabaster White or

#### **Material Options**

Frame: Blackened Steel, Satin Brass, Satin Copper, Satin Nickel, Satin Bronze Smoked Black