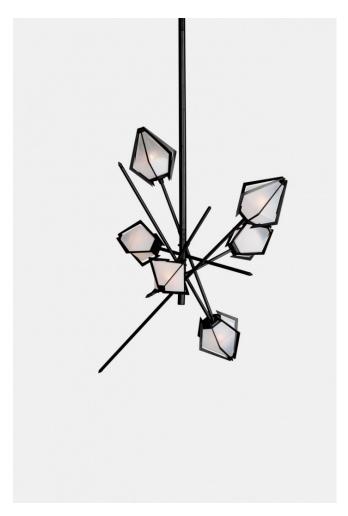

# HARLOW SMALL CHANDELIER

### **BY GABRIEL SCOTT**

Elegant sculptural light-fixture inspired by jewelry design featuring a mold-blown glass gem in a chic metallic setting. Harlow is available in various color ways, and held in a metallic frame referencing a prong setting, the alabaster glass makes for a beautiful diffuser of soft light, while the prong-inspired hardware adds glamour to each fixture.

### **Dimensions**

36" x 36" x 36" high+ Stem Custom variations available upon request.

### **Material Options**

Frame: Blackened Steel, Satin Brass, Satin Copper, Satin Nickel, Satin Bronze LED Drivers: E60R12DC - 120V Blown Glass: Alabaster White, Smoked Black