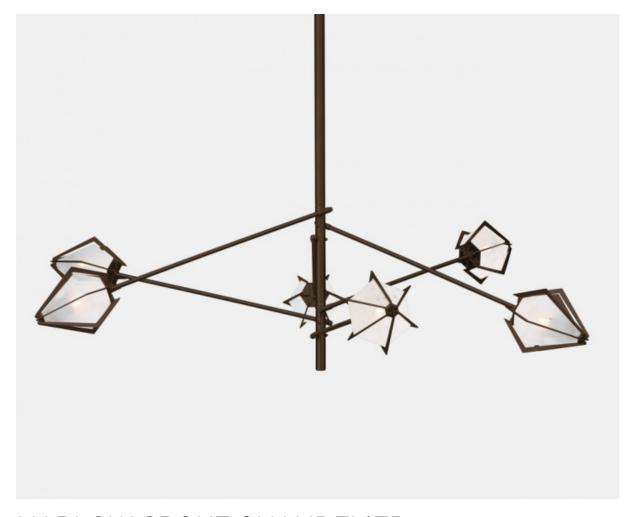

## HARLOW SPOKE CHANDELIER

### **BY GABRIEL SCOTT**

Elegant sculptural light-fixture inspired by jewelry design featuring a mold-blown glass gem in a chic metallic setting to create an asymmetrical starburst of light.

HARLOW is available in various color ways, and held in a metallic frame referencing a prong setting, the alabaster glass makes for a beautiful diffuser of soft light, while the prong-inspired hardware adds glamour to each fixture.

#### **Dimensions**

Small Spoke: 52" D x 17.5" H + stem Large Spoke: 64" D x 17.5" H + stem

#### **Material Options**

Frame: Blackened Steel, Satin Brass, Satin Copper, Satin Nickel, Satin Bronze Blown Glass: Alabaster White & Smoked Black