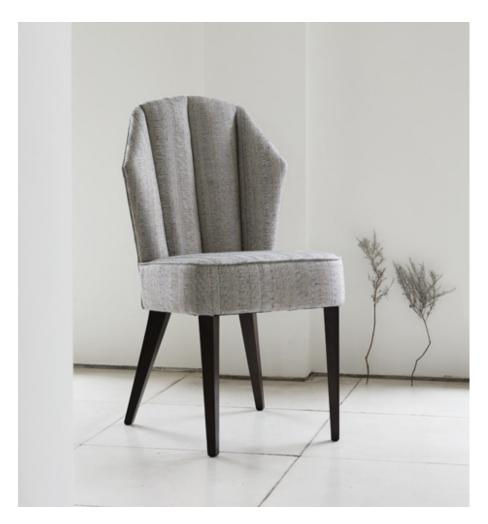

# **HAVANA CHAIR**

## MADE BY BY TOM FAULKNER

Havana is a beautiful and distinctive 'fan' shaped chair. It is fully upholstered with a solid beech wood frame and elegant tapered legs. It has been designed for maximum comfort and can be upholstered in leather or customer's own fabric (COM), customers own leather (COL) and TF leather.

### **Dimensions**

Back Height: 97cm / 38" Seat Height: 51cm / 20" Seat Depth: 46cm / 18" Width: 54cm / 21"