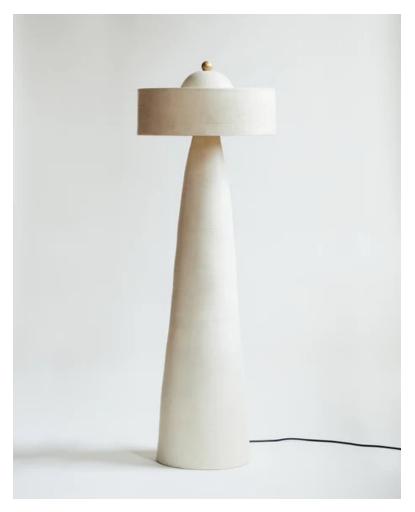

## BY IN COMMON WITH

A statuesque floor lamp that brings statement-making simplicity to new heights. Helena combines simple geometric forms with meticulous sculptural handiwork, featuring a totemic, coil-built clay base and adjoining shade that conceals all hardware and bulbs. Its crowning jewel: A solid brass ball that doubles as a dimmer switch.

#### **Dimensions**

18 in Diameter x 56 in H

### **Material Options**

Ceramic, Brass
BASE FINISH OPTIONS
Stone, Anthracite, Ivy, Chestnut, Lapis,
Terrasig
BRASS FINISH OPTIONS
Brushed Brass, Patina Brass, Blackened
Brass