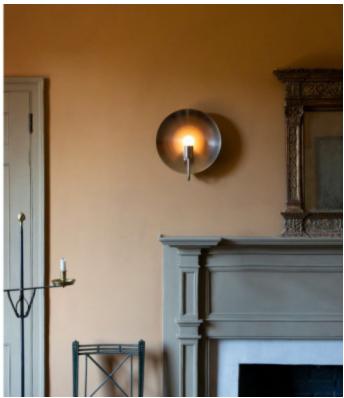

# **HELIOS ADA SCONCE**

## **BY WORKSTEAD**

A fixed, wall-mounted version of our classic HELIOS TABLE LAMP, this ADA compliant fixture is a sculptural object d'art. This SCONCE celebrates the celestial while maintaining a minimal footprint. A monumental spun-metal disc amplifies the glow from a single point of light, evoking the magnitude of planets on a human scale. UL Listed. Damp Rated upon request.

### **Material Options**

Hewn brass, hand-finished bronze, brushed nickel