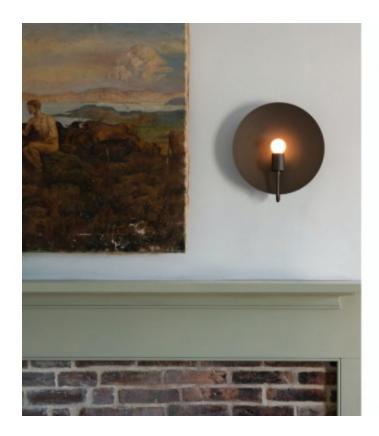

# **HELIOS ADA SCONCE**

## **BY WORKSTEAD**

A fixed, wall-mounted version of our classic HELIOS TABLE LAMP, this ADA compliant fixture is a sculptural object d'art. This SCONCE celebrates the celestial while maintaining a minimal footprint. A monumental spun-metal disc amplifies the glow from a single point of light, evoking the magnitude of planets on a human scale. UL Listed. Damp Rated upon request.

### **Material Options**

Hewn brass, hand-finished bronze, brushed nickel