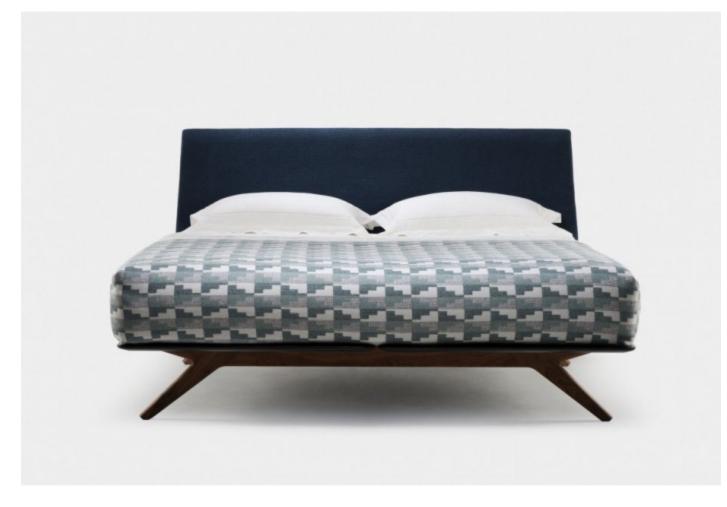

### BY <u>DE LA ESPADA</u>

A luxurious upholstered bed with elegant simplicity and visual lightness achieved through the clever use of superb materials. Solid American black walnut or American white oak legs in a unique shape elegantly raise the slender body of the bed. Optional side tables in solid American white oak or black walnut connect intuitively to the underside of the bed.

### Dimensions

351AQ queen W61 1/4 × L89 3/4 × H40 2/3 ", fits mattress W60 × L80 " 351AK king W77 1/4 × L89 3/4 × H40 2/3 ", fits mattress W76 × L80 " 351AC california king W73 1/4 × L93 3/4 × H40 2/3 ", fits mattress W72 × L84 " platform height 12 1/8 "