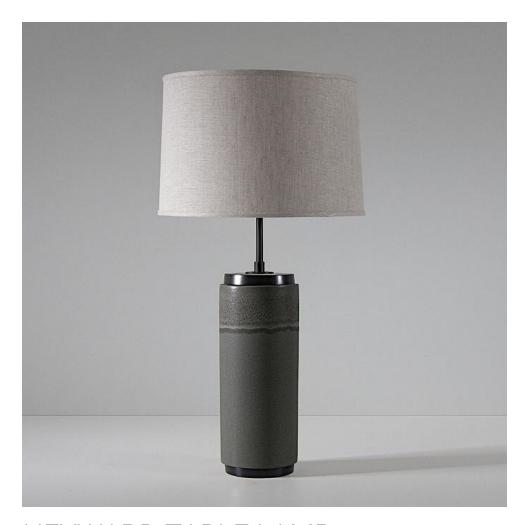

# **HEYWARD TABLE LAMP**

## **BY STONE & SAWYER**

Handcrafted stoneware table lamp with a choice of glazed, metal and wood finishes.

#### **Dimensions**

Lamp -  $28\ 1/2$ "H x  $5\ 1/2$ "W (Height is to top of Finial once Harp is assembled to lamp)

Shade - 14" x 15" x 10"

## **Material Options**

Handcrafted stoneware lamp body available in Fossil Gray, Pigeon, White Quartz, Charcoal and Obsidian. Our Canyon forms are hand carved prior to glazing. The Heyward table lamp is available in Walnut, ebonized Walnut, or White Oak along with hand finished blackened brass or satin brass hardware. Lampshades are 100% natural linen in cream or natural.