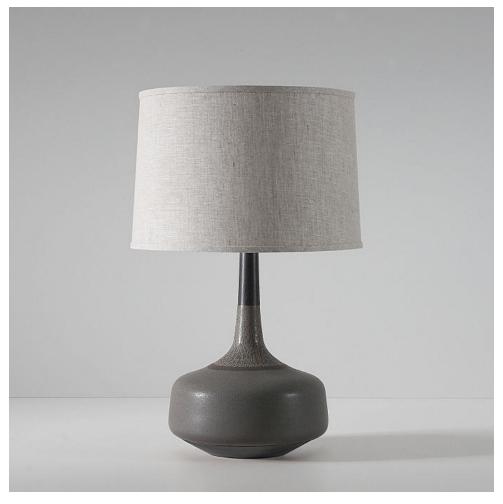

# HILO TABLE LAMP

# BY STONE & SAWYER

Handcrafted stoneware table lamp with a choice of glazed, metal and wood finishes.

## Dimensions

Lamp - 24"H x 9 1/2"W (Height is to top of Finial once Harp is assembled to lamp) Shade - 13" x 14" x 9 1/2"

### Material Options

Handcrafted stoneware lamp body<br/>available in Fossil Gray, Pigeon, White<br/>uncandesUses up t<br/>incandesQuartz, Charcoal and Obsidian. The Hilo<br/>table lamp is available in Walnut,<br/>ebonized Walnut, or White Oak along<br/>with hand finished blackened brass or<br/>satin brass hardware. Lampshades are<br/>100% natural linen in cream or natural.Uses up t<br/>incandes